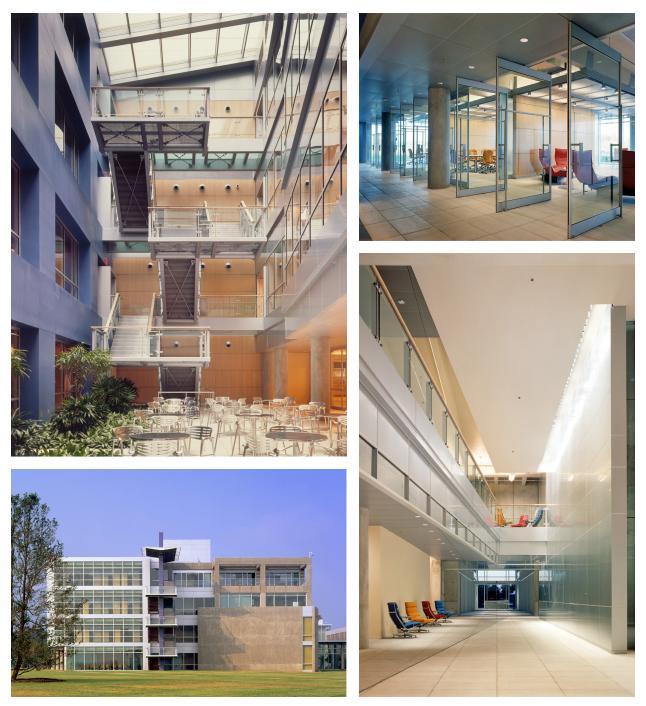

America Online Headquarters Creative Center 2 Dulles, VA 230,000 square feet

Corporate Headquarters Multibuilding Complex Master Planning Interior Architecture Adaptive Reuse The first new office building on campus, AOL's four-story, 230,000 square foot Creative Center Two complements and extends the initial phases of the campus. Acenter atrium introduces daylight and offers collaborative spaces critical to interactive work. Situated around the atrium are reconfigurable open and enclosed offices that support programmers and office staff. The 500-foot primary public façade, a glass and silver metal curtain wall, is broken with a series of simple vertical notches. At the rear courtyard, logic is reversed with glass and metal infill woven into the concrete structure with vertical glass bays. Column free space, underfloor air distribution and individual desktop lighting controls support the flexible workspace.