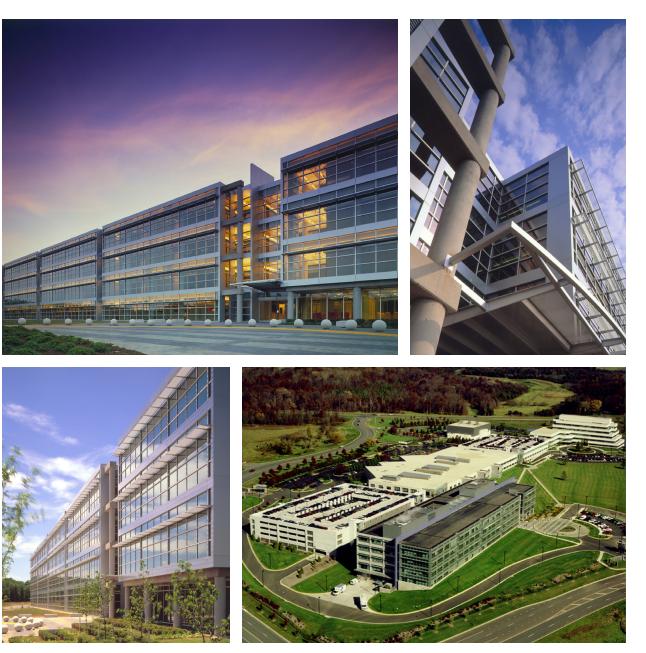

America Online Headquarters Creative Center 2 Dulles, VA 230,000 square feet

Corporate Headquarters Multibuilding Complex Master Planning Interior Architecture Adaptive Reuse The first new office building on campus, AOL's four-story, 230,000 square foot Creative Center Two complements and extends the initial phases of the campus. Acenter atrium introduces daylight and offers collaborative spaces critical to interactive work. Situated around the atrium are reconfigurable open and enclosed offices that support programmers and office staff. The 500-foot primary public façade, a glass and silver metal curtain wall, is broken with a series of simple vertical notches. At the rear courtyard, logic is reversed with glass and metal infill woven into the concrete structure with vertical glass bays. Column free space, underfloor air distribution and individual desktop lighting controls support the flexible workspace.