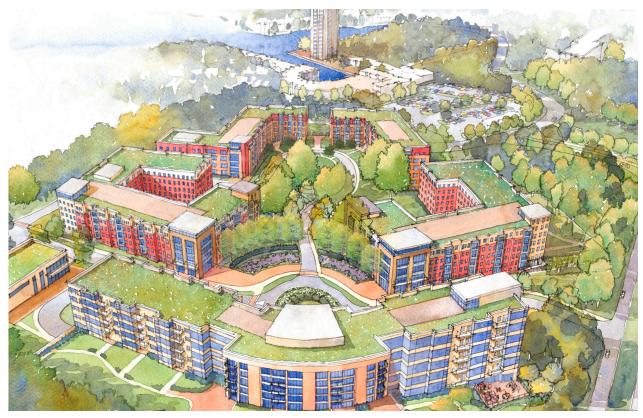

Lake Anne Village Center Reston, VA 1,506,239 square feet

Master Planning Multi-Building Complex Mixed-Use

The development plan for the Lake Anne Village Center – Crescent Property builds upon the principles of walkability, mixed-use, and garden-city design, adding increased density and mixed-income housing stock to the area. Vehicular, bicycle, and pedestrian traffic coexist on the redesigned site to provide LAVC members with lifestyle options, connectivity, and varied experiences of the area. The new housing stock replaces and adds to the existing diverse economic fabric of the residents while maintaining a standard of design excellence and community involvement. Communal park space, pool and clubhouse, daycare, and amenity spaces serve to unite the entire new neighborhood and promote an active and complete lifestyle.