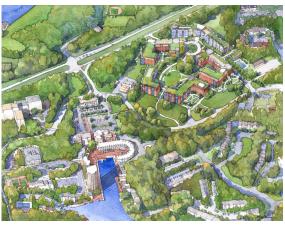

Lake Anne Village Center Reston, VA 1,506,239 square feet

Master Planning Multi-Building Complex Mixed-Use

The development plan for the Lake Anne Village Center – Crescent Property builds upon the principles of walkability, mixed-use, and garden-city design, adding increased density and mixed-income housing stock to the area. Vehicular, bicycle, and pedestrian traffic coexist on the redesigned site to provide LAVC members with lifestyle options, connectivity, and varied experiences of the area. The new housing stock replaces and adds to the existing diverse economic fabric of the residents while maintaining a standard of design excellence and community involvement. Communal park space, pool and clubhouse, daycare, and amenity spaces serve to unite the entire new neighborhood and promote an active and complete lifestyle.