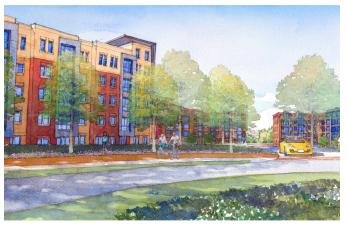

Lake Anne Village Center Reston, VA 1,506,239 square feet

Master Planning Multi-Building Complex Mixed-Use

The development plan for the Lake Anne Village Center – Crescent Property builds upon the principles of walkability, mixed-use, and garden-city design, adding increased density and mixed-income housing stock to the area. Vehicular, bicycle, and pedestrian traffic coexist on the redesigned site to provide LAVC members with lifestyle options, connectivity, and varied experiences of the area. The new housing stock replaces and adds to the existing diverse economic fabric of the residents while maintaining a standard of design excellence and community involvement. Communal park space, pool and clubhouse, daycare, and amenity spaces serve to unite the entire new neighborhood and promote an active and complete lifestyle.