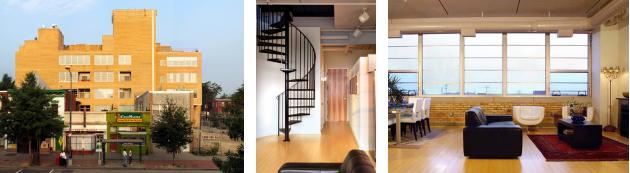

## Bonstra Haresign

Lamont Lofts Washington, DC 65,000 square feet

Adaptive Reuse Renovation/Restoration Underground Parking Zoning Variances The renovated Arcade-Sunshine Laundry Company processing plant offers some of the only true loft apartments in the nation's capital. Its playful design adding metal-framed bays and balconies breathes new life into an abandoned 1950's industrial building. Soaring ceilings, open floor plans with raised interior bedrooms, and rooftop terraces distinguish the 38 units, including top floor duplexes. Original concrete floors, exposed columns and beams, and interior brick facing are combined with modern kitchens and bathrooms, lighting and sustainable finishes. Rooftop penthouses with private terraces create a sculptural cap to the flat roof of the Art Moderne building. The 60,000 squarefoot project has spurred further redevelopment in the long-neglected Petworth neighborhood.