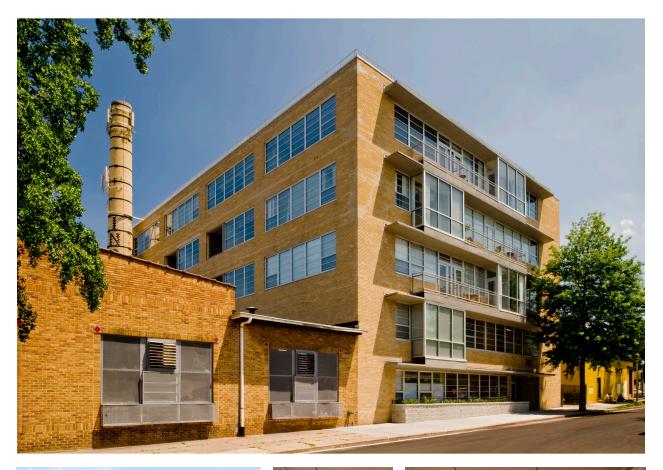

## Bonstra Haresign

Lamont Lofts Washington, DC 65,000 square feet

Adaptive Reuse Renovation/Restoration Underground Parking Zoning Variances The renovated Arcade-Sunshine Laundry Company processing plant offers some of the only true loft apartments in the nation's capital. Its playful design adding metal-framed bays and balconies breathes new life into an abandoned 1950's industrial building. Soaring ceilings, open floor plans with raised interior bedrooms, and rooftop terraces distinguish the 38 units, including top floor duplexes. Original concrete floors, exposed columns and beams, and interior brick facing are combined with modern kitchens and bathrooms, lighting and sustainable finishes. Rooftop penthouses with private terraces create a sculptural cap to the flat roof of the Art Moderne building. The 60,000 squarefoot project has spurred further redevelopment in the long-neglected Petworth neighborhood.