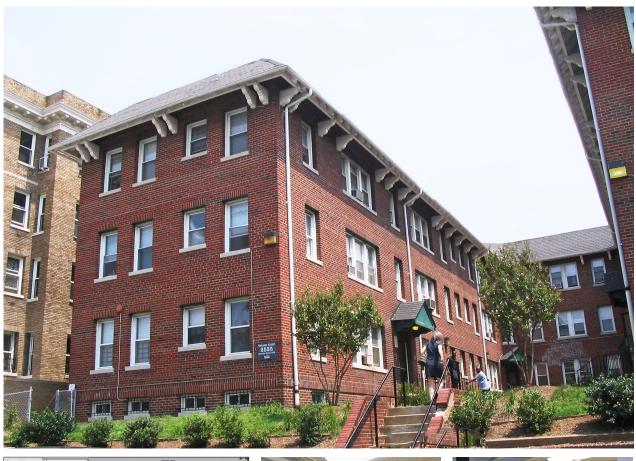

## Bonstra Haresign

**Ontario Court** Washington, DC 27,000 square feet

Residential Affordable Housing 24-Hour Childcare Facility Tax Credit Financing New Market Tax Credits

Jubilee Jumpstart

The complete renovation of this apartment building is part of a larger overhaul of Jubilee Housing's stock of affordable housing in the Adams Morgan neighborhood of the Nation's Capital. In addition to a complete restoration of the existing historic building, the project features 27 one-, two- and three-bedroom apartments situated around courtyard entrances. The previously unused substandard basement was underpinned, excavated, and was outfitted for the Jubilee Jumpstart neighborhood day care facility. The building has been fitted with new HVAC, electrical and plumbing systems, improved with laundry facilities and a community meeting room. Providing needed affordable housing in a rapidly gentrifying neighborhood, Ontario Court utilized innovative funding involving private and public low income tax credit financing.