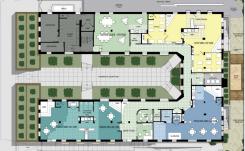

## Bonstra Haresign

**Ontario Court** Washington, DC 27,000 square feet

Residential Affordable Housing 24-Hour Childcare Facility Tax Credit Financing New Market Tax Credits

Jubilee Jumpstart

The complete renovation of this apartment building is part of a larger overhaul of Jubilee Housing's stock of affordable housing in the Adams Morgan neighborhood of the Nation's Capital. In addition to a complete restoration of the existing historic building, the project features 27 one-, two- and three-bedroom apartments situated around courtyard entrances. The previously unused substandard basement was underpinned, excavated, and was outfitted for the Jubilee Jumpstart neighborhood day care facility. The building has been fitted with new HVAC, electrical and plumbing systems, improved with laundry facilities and a community meeting room. Providing needed affordable housing in a rapidly gentrifying neighborhood, Ontario Court utilized innovative funding involving private and public low income tax credit financing.