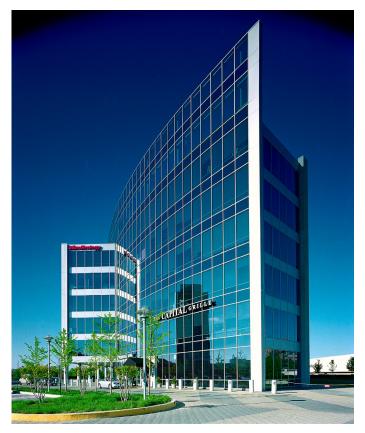

**1861 International Drive** McLean, VA 177,000 square feet

Commercial Offices
Parking
Special Use Permit / UCMUD

One of the first new office/retail developments in this area of the city, this 4-story mixed-use project is a catalyst for essential neighborhood business activity. The lively mixed-use design pays homage to the 1920's modern architecture of the areas former automotive showrooms through a formal 3 part façade composition utilizing a large central window contained within richly detailed colored masonry with punched openings. A large glass and steel market shed announces its main street front retail entry. The respectful building design was quickly approved by the local preservation review board as well as special zoning agencies.