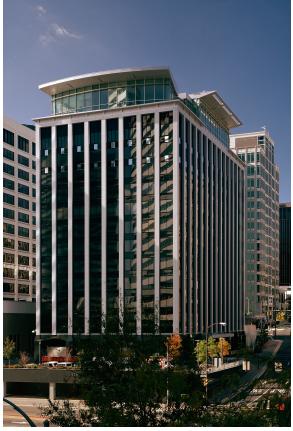

Commercial **Corporate Headquarters** Addition

140,000 square feet

A glass and metal rooftop pavilion atop Boeing's regional headquarters provides an executive office center with views of the flight path to Reagan National Airport. Its dynamic, wing-shaped roofs express flight to reflect Boeing's mission as an aerospace giant. A former empty sunken plaza adjacent to the office building is replaced with a state-of-the-art, secure 200seat auditorium and conference center. The addition incorporates light monitors reminiscent of early airplane hangars to supply indirect north light to the interior.