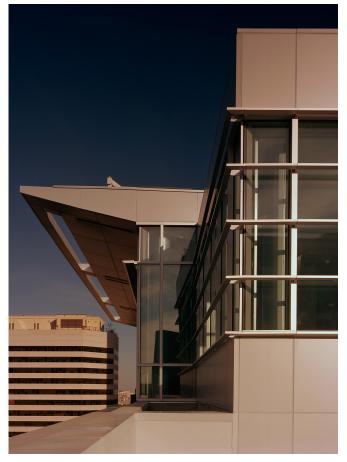

Commercial **Corporate Headquarters** Addition

140,000 square feet

A glass and metal rooftop pavilion atop Boeing's regional headquarters provides an executive office center with views of the flight path to Reagan National Airport. Its dynamic, wing-shaped roofs express flight to reflect Boeing's mission as an aerospace giant. A former empty sunken plaza adjacent to the office building is replaced with a state-of-the-art, secure 200seat auditorium and conference center. The addition incorporates light monitors reminiscent of early airplane hangars to supply indirect north light to the interior.