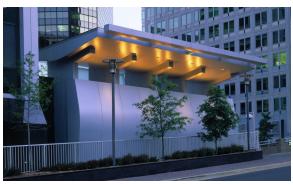

Commercial **Corporate Headquarters** Addition

140,000 square feet

A glass and metal rooftop pavilion atop Boeing's regional headquarters provides an executive office center with views of the flight path to Reagan National Airport. Its dynamic, wing-shaped roofs express flight to reflect Boeing's mission as an aerospace giant. A former empty sunken plaza adjacent to the office building is replaced with a state-of-the-art, secure 200seat auditorium and conference center. The addition incorporates light monitors reminiscent of early airplane hangars to supply indirect north light to the interior.