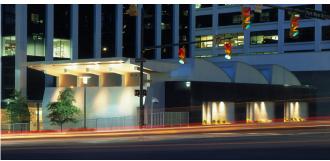

Commercial **Corporate Headquarters** Addition

140,000 square feet

A glass and metal rooftop pavilion atop Boeing's regional headquarters provides an executive office center with views of the flight path to Reagan National Airport. Its dynamic, wing-shaped roofs express flight to reflect Boeing's mission as an aerospace giant. A former empty sunken plaza adjacent to the office building is replaced with a state-of-the-art, secure 200seat auditorium and conference center. The addition incorporates light monitors reminiscent of early airplane hangars to supply indirect north light to the interior.