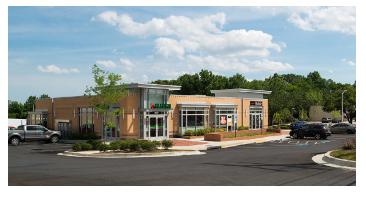

Crestview Apartments Landover, MD 6,000 square feet

**Pad Site Retail** 

This 4 unit, 6,000-square-foot retail development becomes the catalyst for Prince George's County current small area plan for converting an underserved commercial stretch of suburban roadway into a denser, urban-style setting. The new building occupies the prominent corner of an existing retail shopping center while its site design includes extensive landscaping and storm water retainment/management. The steel-framed structure is sheathed in expressive colored masonry and large glass openings and incorporates broad bay show windows pin-wheeling beyond and above each façade. These glass 'towers' at the corners establish a strong visual presence from the street.