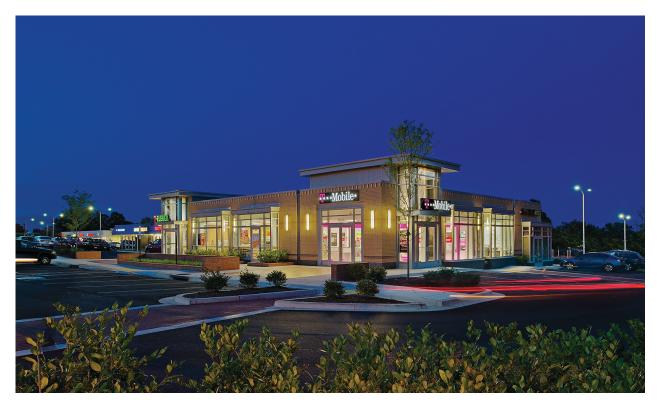

Crestview Apartments Landover, MD 6,000 square feet

**Pad Site Retail** 

This 4 unit, 6,000-square-foot retail development becomes the catalyst for Prince George's County current small area plan for converting an underserved commercial stretch of suburban roadway into a denser, urban-style setting. The new building occupies the prominent corner of an existing retail shopping center while its site design includes extensive landscaping and storm water retainment/management. The steel-framed structure is sheathed in expressive colored masonry and large glass openings and incorporates broad bay show windows pin-wheeling beyond and above each façade. These glass 'towers' at the corners establish a strong visual presence from the street.

**Crestview Retail** Landover, MD