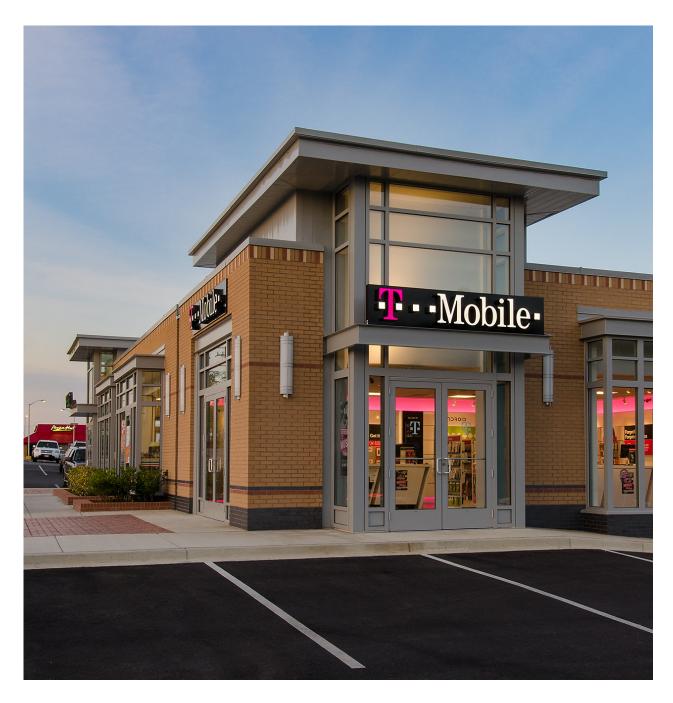

Crestview Apartments Landover, MD 6,000 square feet

**Pad Site Retail** 

This 4 unit, 6,000-square-foot retail development becomes the catalyst for Prince George's County current small area plan for converting an underserved commercial stretch of suburban roadway into a denser, urban-style setting. The new building occupies the prominent corner of an existing retail shopping center while its site design includes extensive landscaping and storm water retainment/management. The steel-framed structure is sheathed in expressive colored masonry and large glass openings and incorporates broad bay show windows pin-wheeling beyond and above each façade. These glass 'towers' at the corners establish a strong visual presence from the street.

**Crestview Retail** Landover, MD