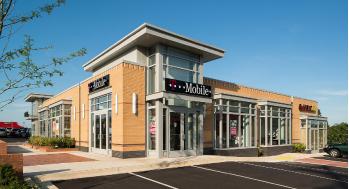

Crestview Apartments Landover, MD 6,000 square feet

**Pad Site Retail** 

This 4 unit, 6,000-square-foot retail development becomes the catalyst for Prince George's County current small area plan for converting an underserved commercial stretch of suburban roadway into a denser, urban-style setting. The new building occupies the prominent corner of an existing retail shopping center while its site design includes extensive landscaping and storm water retainment/management. The steel-framed structure is sheathed in expressive colored masonry and large glass openings and incorporates broad bay show windows pin-wheeling beyond and above each façade. These glass 'towers' at the corners establish a strong visual presence from the street.

**Crestview Retail** Landover, MD