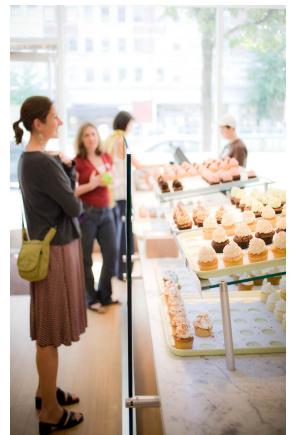

**Hello Cupcake** Washington, DC 1,000 square feet

Retail Interior Architecture Renovation A gourmet cupcake bakery offers a sophisticated twist on an old-fashioned classic through its boutique design. The 1,000-square-foot retail space accommodates storefront display, a sales area, seating, a baking kitchen and a finishing area at the rear. Gently sculpted gypsum panels, reminiscent of frosting swirls, adorn the face of the marble counter and provide a metaphoric counterpoint to the rectilinear geometries of the contemporary design. The branded environment complements the retailer's products to create a seamless experience for the customer.