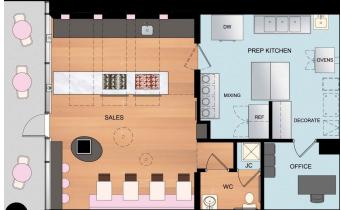

**Hello Cupcake** Washington, DC 1,000 square feet

Retail Interior Architecture Renovation A gourmet cupcake bakery offers a sophisticated twist on an old-fashioned classic through its boutique design. The 1,000-square-foot retail space accommodates storefront display, a sales area, seating, a baking kitchen and a finishing area at the rear. Gently sculpted gypsum panels, reminiscent of frosting swirls, adorn the face of the marble counter and provide a metaphoric counterpoint to the rectilinear geometries of the contemporary design. The branded environment complements the retailer's products to create a seamless experience for the customer.