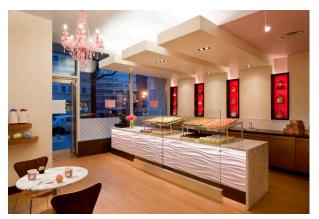

**Hello Cupcake** Washington, DC 1,000 square feet

Retail Interior Architecture Renovation A gourmet cupcake bakery offers a sophisticated twist on an old-fashioned classic through its boutique design. The 1,000-square-foot retail space accommodates storefront display, a sales area, seating, a baking kitchen and a finishing area at the rear. Gently sculpted gypsum panels, reminiscent of frosting swirls, adorn the face of the marble counter and provide a metaphoric counterpoint to the rectilinear geometries of the contemporary design. The branded environment complements the retailer's products to create a seamless experience for the customer.