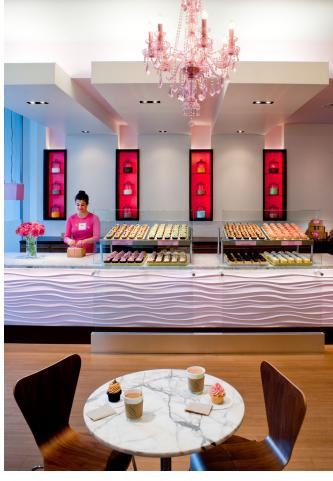

**Hello Cupcake** Washington, DC 1,000 square feet

Retail Interior Architecture Renovation A gourmet cupcake bakery offers a sophisticated twist on an old-fashioned classic through its boutique design. The 1,000-square-foot retail space accommodates storefront display, a sales area, seating, a baking kitchen and a finishing area at the rear. Gently sculpted gypsum panels, reminiscent of frosting swirls, adorn the face of the marble counter and provide a metaphoric counterpoint to the rectilinear geometries of the contemporary design. The branded environment complements the retailer's products to create a seamless experience for the customer.