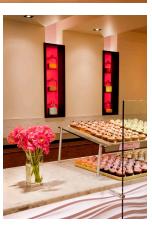

**Hello Cupcake** Washington, DC 1,000 square feet

Retail Interior Architecture Renovation A gourmet cupcake bakery offers a sophisticated twist on an old-fashioned classic through its boutique design. The 1,000-square-foot retail space accommodates storefront display, a sales area, seating, a baking kitchen and a finishing area at the rear. Gently sculpted gypsum panels, reminiscent of frosting swirls, adorn the face of the marble counter and provide a metaphoric counterpoint to the rectilinear geometries of the contemporary design. The branded environment complements the retailer's products to create a seamless experience for the customer.