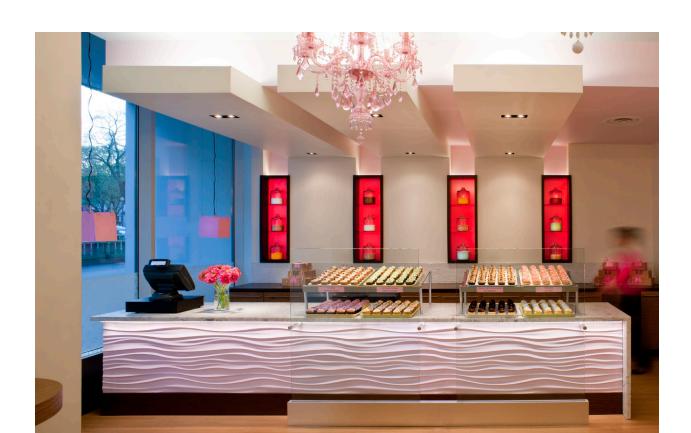

**Hello Cupcake** Washington, DC 1,000 square feet

Retail Interior Architecture Renovation A gourmet cupcake bakery offers a sophisticated twist on an old-fashioned classic through its boutique design. The 1,000-square-foot retail space accommodates storefront display, a sales area, seating, a baking kitchen and a finishing area at the rear. Gently sculpted gypsum panels, reminiscent of frosting swirls, adorn the face of the marble counter and provide a metaphoric counterpoint to the rectilinear geometries of the contemporary design. The branded environment complements the retailer's products to create a seamless experience for the customer.