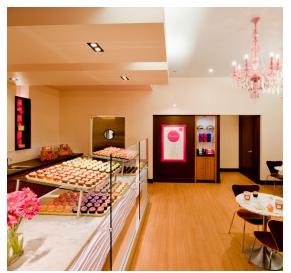

**Hello Cupcake** Washington, DC 1,000 square feet

Retail Interior Architecture Renovation A gourmet cupcake bakery offers a sophisticated twist on an old-fashioned classic through its boutique design. The 1,000-square-foot retail space accommodates storefront display, a sales area, seating, a baking kitchen and a finishing area at the rear. Gently sculpted gypsum panels, reminiscent of frosting swirls, adorn the face of the marble counter and provide a metaphoric counterpoint to the rectilinear geometries of the contemporary design. The branded environment complements the retailer's products to create a seamless experience for the customer.