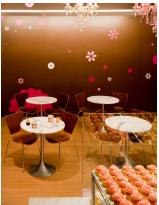

**Hello Cupcake** Washington, DC 1,000 square feet

Retail Interior Architecture Renovation A gourmet cupcake bakery offers a sophisticated twist on an old-fashioned classic through its boutique design. The 1,000-square-foot retail space accommodates storefront display, a sales area, seating, a baking kitchen and a finishing area at the rear. Gently sculpted gypsum panels, reminiscent of frosting swirls, adorn the face of the marble counter and provide a metaphoric counterpoint to the rectilinear geometries of the contemporary design. The branded environment complements the retailer's products to create a seamless experience for the customer.