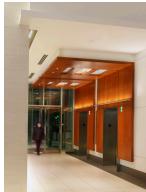

Commercial Office Interior Architecture Renovation

An aged 1980s-era commercial building is transformed into striking, Class-A offices through a significant public space renovation. The property's unique spaces, including a dramatic entrance plaza and an urban park, are refurbished and unified to integrate the building into the vibrant urban center of Silver Spring. The once sterile lobby and common areas now allow views to an adjacent public park and offer warm, sophisticated wood paneling, backlit glass, comfortable seating areas and a custom reception desk. Elevator cabs, tenant lobbies and restrooms were similarly remodeled in conformance with the established design standards while the building remained fully occupied.