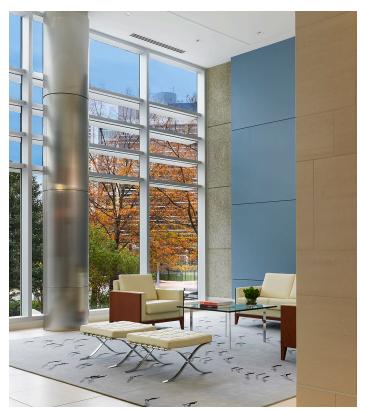

Commercial Office Interior Architecture Renovation

An aged 1980s-era commercial building is transformed into striking, Class-A offices through a significant public space renovation. The property's unique spaces, including a dramatic entrance plaza and an urban park, are refurbished and unified to integrate the building into the vibrant urban center of Silver Spring. The once sterile lobby and common areas now allow views to an adjacent public park and offer warm, sophisticated wood paneling, backlit glass, comfortable seating areas and a custom reception desk. Elevator cabs, tenant lobbies and restrooms were similarly remodeled in conformance with the established design standards while the building remained fully occupied.