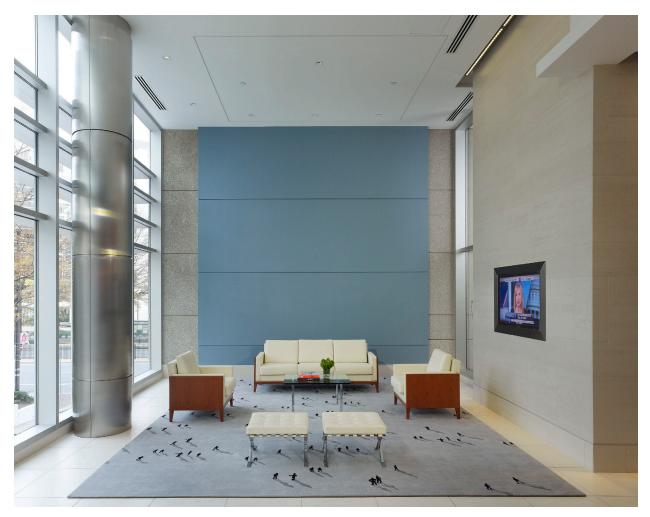

Commercial Office Interior Architecture Renovation

An aged 1980s-era commercial building is transformed into striking, Class-A offices through a significant public space renovation. The property's unique spaces, including a dramatic entrance plaza and an urban park, are refurbished and unified to integrate the building into the vibrant urban center of Silver Spring. The once sterile lobby and common areas now allow views to an adjacent public park and offer warm, sophisticated wood paneling, backlit glass, comfortable seating areas and a custom reception desk. Elevator cabs, tenant lobbies and restrooms were similarly remodeled in conformance with the established design standards while the building remained fully occupied.