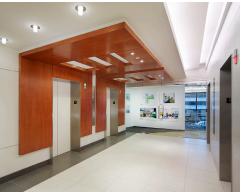

Commercial Office Interior Architecture Renovation

An aged 1980s-era commercial building is transformed into striking, Class-A offices through a significant public space renovation. The property's unique spaces, including a dramatic entrance plaza and an urban park, are refurbished and unified to integrate the building into the vibrant urban center of Silver Spring. The once sterile lobby and common areas now allow views to an adjacent public park and offer warm, sophisticated wood paneling, backlit glass, comfortable seating areas and a custom reception desk. Elevator cabs, tenant lobbies and restrooms were similarly remodeled in conformance with the established design standards while the building remained fully occupied.