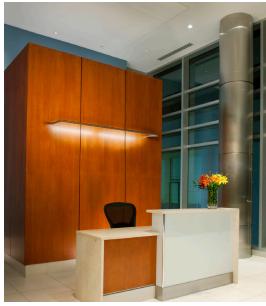

Commercial Office Interior Architecture Renovation

An aged 1980s-era commercial building is transformed into striking, Class-A offices through a significant public space renovation. The property's unique spaces, including a dramatic entrance plaza and an urban park, are refurbished and unified to integrate the building into the vibrant urban center of Silver Spring. The once sterile lobby and common areas now allow views to an adjacent public park and offer warm, sophisticated wood paneling, backlit glass, comfortable seating areas and a custom reception desk. Elevator cabs, tenant lobbies and restrooms were similarly remodeled in conformance with the established design standards while the building remained fully occupied.