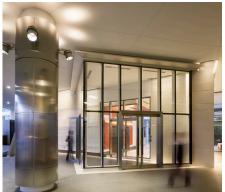

Commercial Office Interior Architecture Renovation

An aged 1980s-era commercial building is transformed into striking, Class-A offices through a significant public space renovation. The property's unique spaces, including a dramatic entrance plaza and an urban park, are refurbished and unified to integrate the building into the vibrant urban center of Silver Spring. The once sterile lobby and common areas now allow views to an adjacent public park and offer warm, sophisticated wood paneling, backlit glass, comfortable seating areas and a custom reception desk. Elevator cabs, tenant lobbies and restrooms were similarly remodeled in conformance with the established design standards while the building remained fully occupied.