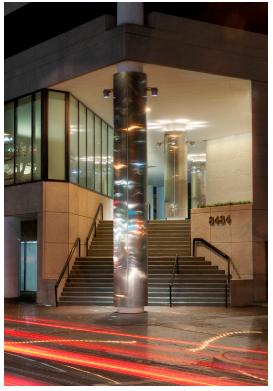

Commercial Office Interior Architecture Renovation

An aged 1980s-era commercial building is transformed into striking, Class-A offices through a significant public space renovation. The property's unique spaces, including a dramatic entrance plaza and an urban park, are refurbished and unified to integrate the building into the vibrant urban center of Silver Spring. The once sterile lobby and common areas now allow views to an adjacent public park and offer warm, sophisticated wood paneling, backlit glass, comfortable seating areas and a custom reception desk. Elevator cabs, tenant lobbies and restrooms were similarly remodeled in conformance with the established design standards while the building remained fully occupied.

**8484 Georgia Ave** Silver Spring, MD