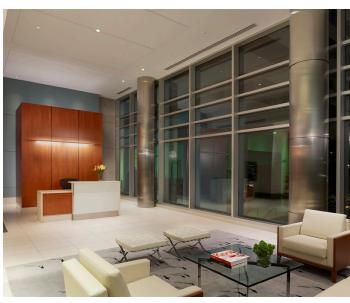

Commercial Office Interior Architecture Renovation

An aged 1980s-era commercial building is transformed into striking, Class-A offices through a significant public space renovation. The property's unique spaces, including a dramatic entrance plaza and an urban park, are refurbished and unified to integrate the building into the vibrant urban center of Silver Spring. The once sterile lobby and common areas now allow views to an adjacent public park and offer warm, sophisticated wood paneling, backlit glass, comfortable seating areas and a custom reception desk. Elevator cabs, tenant lobbies and restrooms were similarly remodeled in conformance with the established design standards while the building remained fully occupied.