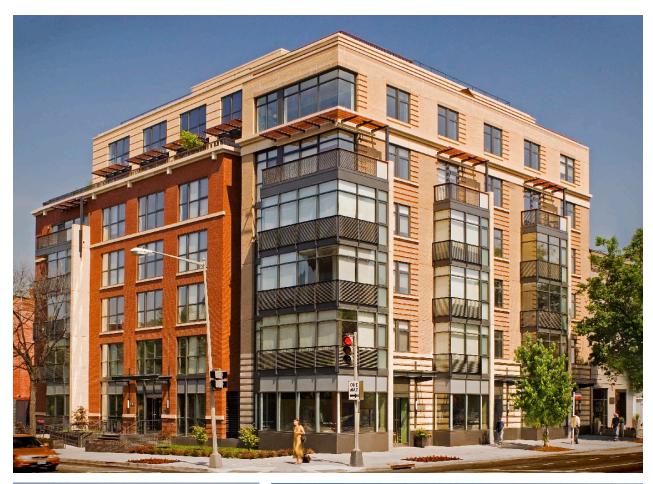

**Q14 Condominiums** 1401 Q St., NW Washington, DC

65,000 square feeet Mixed Use Building Historic District Underground Parking

The Q14, a 28-unit luxury condominium building located at the northwest corner of 14th & Q Streets, is soon to be a landmark along the reemerging 14th Street corridor. The building, with 5 units per floor on 7 levels, is served by 2 high-speed elevators. Two levels of below grade parking accessed from the rear alley, contains up to 37 parking spaces. A terraced courtyard at the ground level will provide a visual respite from urban life, with unit balconies visually linked to this "urban oasis". A rooftop terrace serves the recreational needs of the residents, providing dramatic views of the surrounding cityscape.