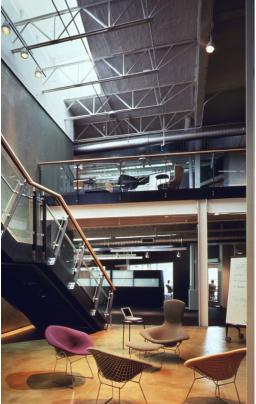

Before - Southeast Facade

America Online Headquarters Creative Center 1 Dulles, VA 183,000 square feet

Corporate Headquarters
Multibuilding Complex
Master Planning
Interior Architecture
Adaptive Reuse

America Online converted the British Aerospace high-bay warehouse on its recently acquired campus into offices to accommodate rapid growth. Design challenges included fast-track construction, increasing square footage and introducing daylight and windows within a rigid concrete structure. By inserting a second floor, the usable area increased from 120,000 to 183,000 square feet. New glass and metal cladding, and roof monitors allow for increased light and views. The building houses 740 employees, provides computer and conference rooms, a company store and food service facilities. Its dynamic design embodies the AOL culture in its responsiveness to changing work areas and technologies.