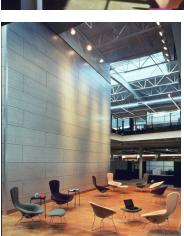

Before - Southeast Facade

America Online Headquarters Creative Center 1 Dulles, VA 183,000 square feet

Corporate Headquarters
Multibuilding Complex
Master Planning
Interior Architecture
Adaptive Reuse

America Online converted the British Aerospace high-bay warehouse on its recently acquired campus into offices to accommodate rapid growth. Design challenges included fast-track construction, increasing square footage and introducing daylight and windows within a rigid concrete structure. By inserting a second floor, the usable area increased from 120,000 to 183,000 square feet. New glass and metal cladding, and roof monitors allow for increased light and views. The building houses 740 employees, provides computer and conference rooms, a company store and food service facilities. Its dynamic design embodies the AOL culture in its responsiveness to changing work areas and technologies.