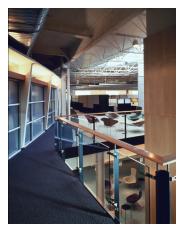

Before - Southeast Facade

America Online Headquarters Creative Center 1 Dulles, VA 183,000 square feet

Corporate Headquarters
Multibuilding Complex
Master Planning
Interior Architecture
Adaptive Reuse

America Online converted the British Aerospace high-bay warehouse on its recently acquired campus into offices to accommodate rapid growth. Design challenges included fast-track construction, increasing square footage and introducing daylight and windows within a rigid concrete structure. By inserting a second floor, the usable area increased from 120,000 to 183,000 square feet. New glass and metal cladding, and roof monitors allow for increased light and views. The building houses 740 employees, provides computer and conference rooms, a company store and food service facilities. Its dynamic design embodies the AOL culture in its responsiveness to changing work areas and technologies.