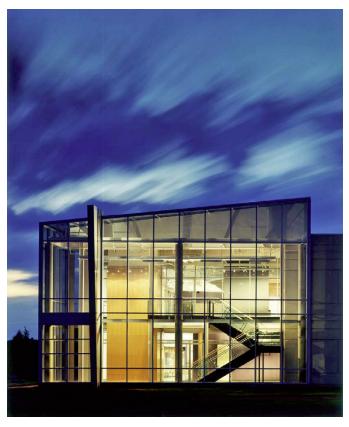

Before - Southeast Facade

America Online Headquarters Creative Center 1 Dulles, VA 183,000 square feet

Corporate Headquarters
Multibuilding Complex
Master Planning
Interior Architecture
Adaptive Reuse

America Online converted the British Aerospace high-bay warehouse on its recently acquired campus into offices to accommodate rapid growth. Design challenges included fast-track construction, increasing square footage and introducing daylight and windows within a rigid concrete structure. By inserting a second floor, the usable area increased from 120,000 to 183,000 square feet. New glass and metal cladding, and roof monitors allow for increased light and views. The building houses 740 employees, provides computer and conference rooms, a company store and food service facilities. Its dynamic design embodies the AOL culture in its responsiveness to changing work areas and technologies.