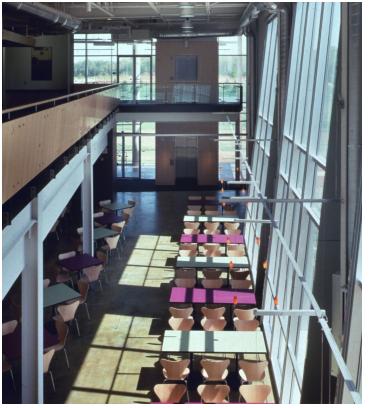

Before - Southeast Facade

America Online Headquarters Creative Center 1 Dulles, VA 183,000 square feet

Corporate Headquarters
Multibuilding Complex
Master Planning
Interior Architecture
Adaptive Reuse

America Online converted the British Aerospace high-bay warehouse on its recently acquired campus into offices to accommodate rapid growth. Design challenges included fast-track construction, increasing square footage and introducing daylight and windows within a rigid concrete structure. By inserting a second floor, the usable area increased from 120,000 to 183,000 square feet. New glass and metal cladding, and roof monitors allow for increased light and views. The building houses 740 employees, provides computer and conference rooms, a company store and food service facilities. Its dynamic design embodies the AOL culture in its responsiveness to changing work areas and technologies.