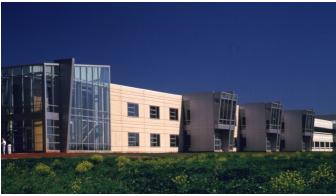

Before - Southeast Facade

America Online Headquarters Creative Center 1 Dulles, VA 183,000 square feet

Corporate Headquarters
Multibuilding Complex
Master Planning
Interior Architecture
Adaptive Reuse

America Online converted the British Aerospace high-bay warehouse on its recently acquired campus into offices to accommodate rapid growth. Design challenges included fast-track construction, increasing square footage and introducing daylight and windows within a rigid concrete structure. By inserting a second floor, the usable area increased from 120,000 to 183,000 square feet. New glass and metal cladding, and roof monitors allow for increased light and views. The building houses 740 employees, provides computer and conference rooms, a company store and food service facilities. Its dynamic design embodies the AOL culture in its responsiveness to changing work areas and technologies.