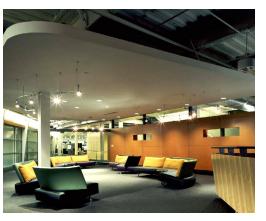

Before - Southeast Facade

America Online Headquarters Creative Center 1 Dulles, VA 183,000 square feet

Corporate Headquarters
Multibuilding Complex
Master Planning
Interior Architecture
Adaptive Reuse

America Online converted the British Aerospace high-bay warehouse on its recently acquired campus into offices to accommodate rapid growth. Design challenges included fast-track construction, increasing square footage and introducing daylight and windows within a rigid concrete structure. By inserting a second floor, the usable area increased from 120,000 to 183,000 square feet. New glass and metal cladding, and roof monitors allow for increased light and views. The building houses 740 employees, provides computer and conference rooms, a company store and food service facilities. Its dynamic design embodies the AOL culture in its responsiveness to changing work areas and technologies.