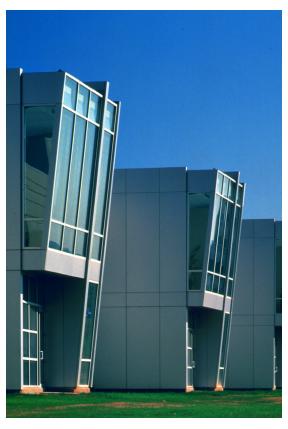

Before - Southeast Facade

America Online Headquarters Creative Center 1 Dulles, VA 183,000 square feet

Corporate Headquarters
Multibuilding Complex
Master Planning
Interior Architecture
Adaptive Reuse

America Online converted the British Aerospace high-bay warehouse on its recently acquired campus into offices to accommodate rapid growth. Design challenges included fast-track construction, increasing square footage and introducing daylight and windows within a rigid concrete structure. By inserting a second floor, the usable area increased from 120,000 to 183,000 square feet. New glass and metal cladding, and roof monitors allow for increased light and views. The building houses 740 employees, provides computer and conference rooms, a company store and food service facilities. Its dynamic design embodies the AOL culture in its responsiveness to changing work areas and technologies.