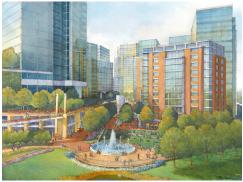

Tysons Corner - Urban Village McLean, VA

Urban Master Planning Mixed Use Multi-Building Complex Corporate Headquarters Hotel Retail Located at the gateway to Tysons Corner and connected to the first stop of new Metrorail Silver Line, Urban Village – Tysons Corner transforms a 26-acre suburban campus into a lively, mixed-use urban village. The master plan positions stores, offices, apartments, amenities and open spaces along streets to create a pedestrian-friendly environment. The sustainable, transit-oriented development is designed to meet LEED ND criteria by increasing building density and reducing auto dependency, energy consumption and greenhouse gas emissions. The next phase of development includes a 32-story office tower and 350-key luxury hotel.