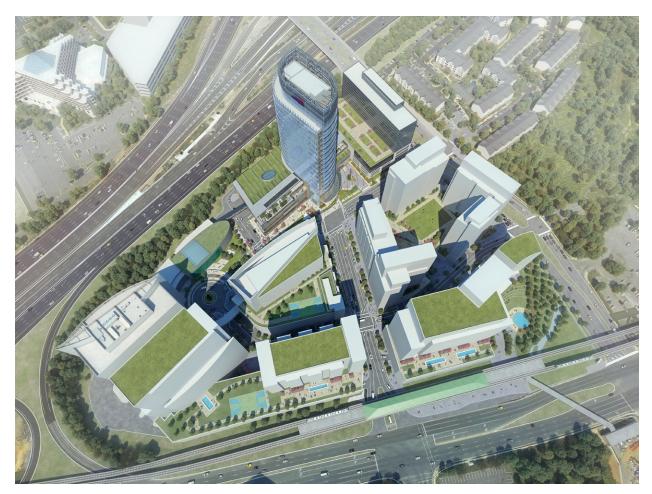

Tysons Corner - Urban Village McLean, VA

Urban Master Planning Mixed Use Multi-Building Complex Corporate Headquarters Hotel Retail Located at the gateway to Tysons Corner and connected to the first stop of new Metrorail Silver Line, Urban Village – Tysons Corner transforms a 26-acre suburban campus into a lively, mixed-use urban village. The master plan positions stores, offices, apartments, amenities and open spaces along streets to create a pedestrian-friendly environment. The sustainable, transit-oriented development is designed to meet LEED ND criteria by increasing building density and reducing auto dependency, energy consumption and greenhouse gas emissions. The next phase of development includes a 32-story office tower and 350-key luxury hotel.