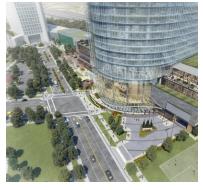

Tysons Corner - Urban Village McLean, VA

Urban Master Planning Mixed Use Multi-Building Complex Corporate Headquarters Hotel Retail Located at the gateway to Tysons Corner and connected to the first stop of new Metrorail Silver Line, Urban Village – Tysons Corner transforms a 26-acre suburban campus into a lively, mixed-use urban village. The master plan positions stores, offices, apartments, amenities and open spaces along streets to create a pedestrian-friendly environment. The sustainable, transit-oriented development is designed to meet LEED ND criteria by increasing building density and reducing auto dependency, energy consumption and greenhouse gas emissions. The next phase of development includes a 32-story office tower and 350-key luxury hotel.