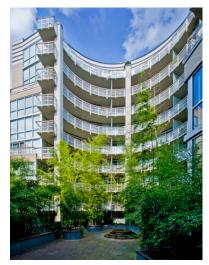

## SoLo Piazza | Washington, DC

1300 Thirteenth Street, NW Washington, DC

110,000 Square Feet 77 Units

Multifamily Residential Hi-Rise Underground Parking A gateway to the revitalized Logan Circle residential district, this nine-story condominium is an exuberant modern design within the historic neighborhood. The façade of the 77-unit building incorporates colored masonry elements and aluminum-framed windows and balconies with custom railings to create a rich tapestry of color and form. At the rear of the site, the rectilinear building embraces a cylindrical piazza, an outdoor courtyard defined by curving glass curtain walls, projecting balconies and expressive structural elements. This open space directs sunlight into the living spaces and frames views to surrounding church spires and urban landmarks.