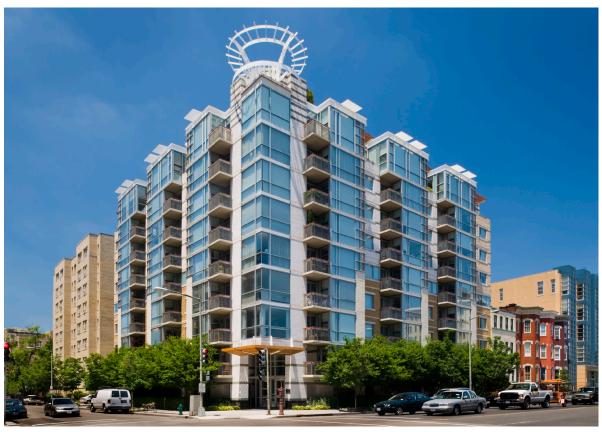

## SoLo Piazza | Washington, DC

1300 Thirteenth Street, NW Washington, DC

110,000 Square Feet 77 Units

Multifamily Residential Hi-Rise Underground Parking A gateway to the revitalized Logan Circle residential district, this nine-story condominium is an exuberant modern design within the historic neighborhood. The façade of the 77-unit building incorporates colored masonry elements and aluminum-framed windows and balconies with custom railings to create a rich tapestry of color and form. At the rear of the site, the rectilinear building embraces a cylindrical piazza, an outdoor courtyard defined by curving glass curtain walls, projecting balconies and expressive structural elements. This open space directs sunlight into the living spaces and frames views to surrounding church spires and urban landmarks.