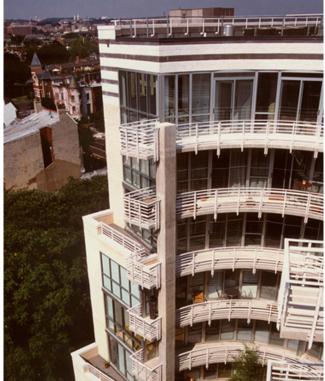

## SoLo Piazza | Washington, DC

1300 Thirteenth Street, NW Washington, DC

110,000 Square Feet 77 Units

Multifamily Residential Hi-Rise Underground Parking A gateway to the revitalized Logan Circle residential district, this nine-story condominium is an exuberant modern design within the historic neighborhood. The façade of the 77-unit building incorporates colored masonry elements and aluminum-framed windows and balconies with custom railings to create a rich tapestry of color and form. At the rear of the site, the rectilinear building embraces a cylindrical piazza, an outdoor courtyard defined by curving glass curtain walls, projecting balconies and expressive structural elements. This open space directs sunlight into the living spaces and frames views to surrounding church spires and urban landmarks.