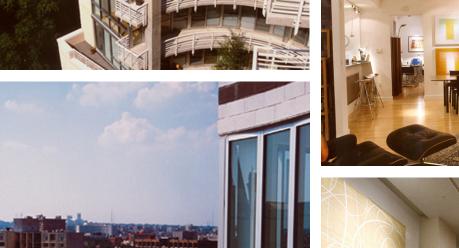

## SoLo Piazza | Washington, DC

1300 Thirteenth Street, NW Washington, DC

110,000 Square Feet 77 Units

Multifamily Residential Hi-Rise Underground Parking A gateway to the revitalized Logan Circle residential district, this nine-story condominium is an exuberant modern design within the historic neighborhood. The façade of the 77-unit building incorporates colored masonry elements and aluminum-framed windows and balconies with custom railings to create a rich tapestry of color and form. At the rear of the site, the rectilinear building embraces a cylindrical piazza, an outdoor courtyard defined by curving glass curtain walls, projecting balconies and expressive structural elements. This open space directs sunlight into the living spaces and frames views to surrounding church spires and urban landmarks.