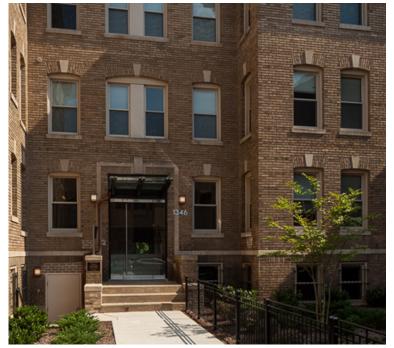

**1346 Park Road, NW** 30,904 square feet

Renovation Interior Architecture Multi-Family Residential Located in the Columbia Heights neighborhood, 1346 Park Road, NW has been fully renovated while maintaining the character and charm of the existing building. Front and rear courtyards allow natural light to penetrate each unit. Existing masonry and concrete porches facing onto Park Road, NW have been carefully restored while existing porches at the rear of the building have been reconstructed. A steel and glass canopy has been installed above a new glass entry system leading into the fully renovated and restored Main Lobby. New lobby lighting and fixtures work with finishes of smooth tile, stainless steel & glass and warm wood paneling to create a tranquil and modern entry sequence. At the Basement level, five new residential dwelling units have been added in place of under-utilized storage areas. New HVAC systems have been installed to serve common areas and dwelling units