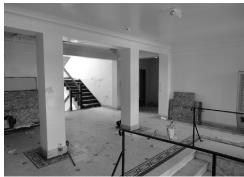

**1346 Park Road, NW** 30,904 square feet

Renovation Interior Architecture Multi-Family Residential Located in the Columbia Heights neighborhood, 1346 Park Road, NW has been fully renovated while maintaining the character and charm of the existing building. Front and rear courtyards allow natural light to penetrate each unit. Existing masonry and concrete porches facing onto Park Road, NW have been carefully restored while existing porches at the rear of the building have been reconstructed. A steel and glass canopy has been installed above a new glass entry system leading into the fully renovated and restored Main Lobby. New lobby lighting and fixtures work with finishes of smooth tile, stainless steel & glass and warm wood paneling to create a tranquil and modern entry sequence. At the Basement level, five new residential dwelling units have been added in place of under-utilized storage areas. New HVAC systems have been installed to serve common areas and dwelling units