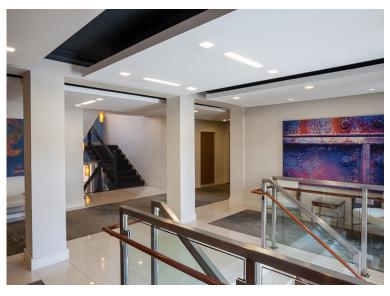

**1346 Park Road, NW** 30,904 square feet

Renovation Interior Architecture Multi-Family Residential Located in the Columbia Heights neighborhood, 1346 Park Road, NW has been fully renovated while maintaining the character and charm of the existing building. Front and rear courtyards allow natural light to penetrate each unit. Existing masonry and concrete porches facing onto Park Road, NW have been carefully restored while existing porches at the rear of the building have been reconstructed. A steel and glass canopy has been installed above a new glass entry system leading into the fully renovated and restored Main Lobby. New lobby lighting and fixtures work with finishes of smooth tile, stainless steel & glass and warm wood paneling to create a tranquil and modern entry sequence. At the Basement level, five new residential dwelling units have been added in place of under-utilized storage areas. New HVAC systems have been installed to serve common areas and dwelling units