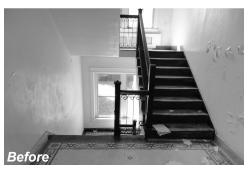

**1346 Park Road, NW** 30,904 square feet

Renovation Interior Architecture Multi-Family Residential Located in the Columbia Heights neighborhood, 1346 Park Road, NW has been fully renovated while maintaining the character and charm of the existing building. Front and rear courtyards allow natural light to penetrate each unit. Existing masonry and concrete porches facing onto Park Road, NW have been carefully restored while existing porches at the rear of the building have been reconstructed. A steel and glass canopy has been installed above a new glass entry system leading into the fully renovated and restored Main Lobby. New lobby lighting and fixtures work with finishes of smooth tile, stainless steel & glass and warm wood paneling to create a tranquil and modern entry sequence. At the Basement level, five new residential dwelling units have been added in place of under-utilized storage areas. New HVAC systems have been installed to serve common areas and dwelling units