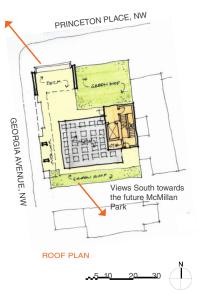

## **3619 Georgia Avenue, NW** Washington, DC

28,393 square feet,

New Construction Mixed Use Multi-Family Housing Retail 3619 Georgia Avenue, NW is a six-story, 27 unit condominium structure with ground floor retail. The project provides many opportunities to explore the larger urban goals for the up-and-coming Petworth neighborhood while advancing the revitalization of Georgia Avenue's main retail thoroughfare. The project takes advantage of the multimodal transportation within immediate vicinity of the site and the pedestrian friendly streetscape. This design is a fresh approach to building in Petworth – a beacon, recognizable from a distance, showcasing a unique design rising above the trees and traffic of Georgia Avenue.