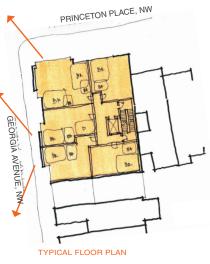

## **3619 Georgia Avenue, NW** Washington, DC

28,393 square feet,

New Construction Mixed Use Multi-Family Housing Retail 3619 Georgia Avenue, NW is a six-story, 27 unit condominium structure with ground floor retail. The project provides many opportunities to explore the larger urban goals for the up-and-coming Petworth neighborhood while advancing the revitalization of Georgia Avenue's main retail thoroughfare. The project takes advantage of the multimodal transportation within immediate vicinity of the site and the pedestrian friendly streetscape. This design is a fresh approach to building in Petworth – a beacon, recognizable from a distance, showcasing a unique design rising above the trees and traffic of Georgia Avenue.