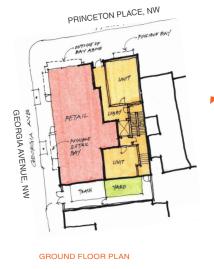

## **3619 Georgia Avenue, NW** Washington, DC

28,393 square feet,

New Construction Mixed Use Multi-Family Housing Retail 3619 Georgia Avenue, NW is a six-story, 27 unit condominium structure with ground floor retail. The project provides many opportunities to explore the larger urban goals for the up-and-coming Petworth neighborhood while advancing the revitalization of Georgia Avenue's main retail thoroughfare. The project takes advantage of the multimodal transportation within immediate vicinity of the site and the pedestrian friendly streetscape. This design is a fresh approach to building in Petworth – a beacon, recognizable from a distance, showcasing a unique design rising above the trees and traffic of Georgia Avenue.