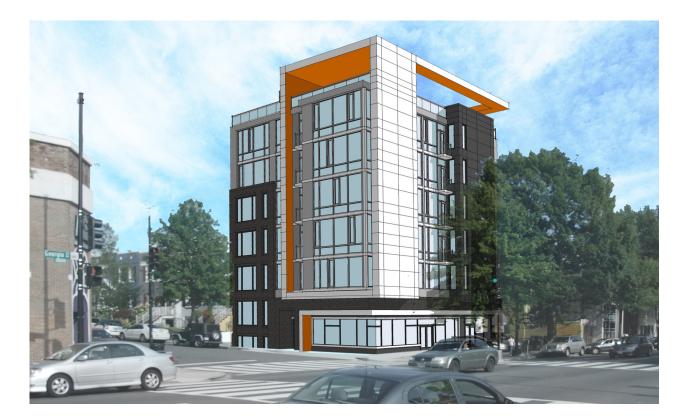

## **3619 Georgia Avenue, NW** Washington, DC

28,393 square feet,

New Construction Mixed Use Multi-Family Housing Retail 3619 Georgia Avenue, NW is a six-story, 27 unit condominium structure with ground floor retail. The project provides many opportunities to explore the larger urban goals for the up-and-coming Petworth neighborhood while advancing the revitalization of Georgia Avenue's main retail thoroughfare. The project takes advantage of the multimodal transportation within immediate vicinity of the site and the pedestrian friendly streetscape. This design is a fresh approach to building in Petworth – a beacon, recognizable from a distance, showcasing a unique design rising above the trees and traffic of Georgia Avenue.