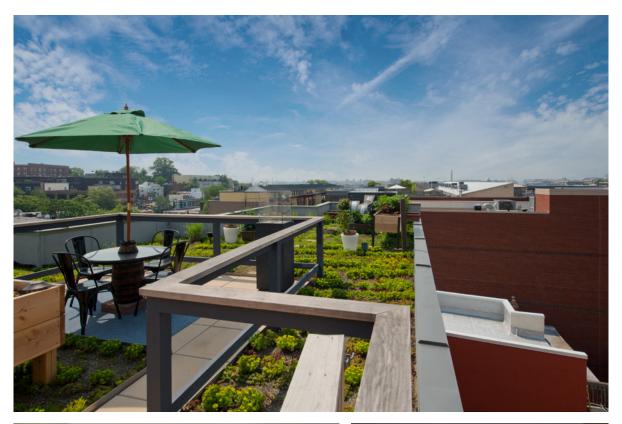

## The Eden | Washington, DC

This contemporary four-story, condominium building offers a quiet and light-filled retreat in the heart of the vibrant Adams Morgan neighborhood. The playfully composed brick façade maintains the gently curving urban street wall and is sliced by a green-colored, metal-paneled projecting bay and topped with a lively roofline, prominently visible up and down the street. Eighteen light-filled one-and-two bedroom units are organized around two garden courtyards. The "puzzle shaped' building plan is configured to maximize the exterior exposure of each unit to carefully-composed courtyard views, maximizing available sunlight. Every unit has access to a private balcony as well as a green roof deck offering a connection to the outdoors and city beyond.