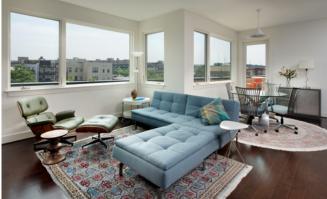

## The Eden | Washington, DC

This contemporary four-story, condominium building offers a quiet and light-filled retreat in the heart of the vibrant Adams Morgan neighborhood. The playfully composed brick façade maintains the gently curving urban street wall and is sliced by a green-colored, metal-paneled projecting bay and topped with a lively roofline, prominently visible up and down the street. Eighteen light-filled one-and-two bedroom units are organized around two garden courtyards. The "puzzle shaped' building plan is configured to maximize the exterior exposure of each unit to carefully-composed courtyard views, maximizing available sunlight. Every unit has access to a private balcony as well as a green roof deck offering a connection to the outdoors and city beyond.