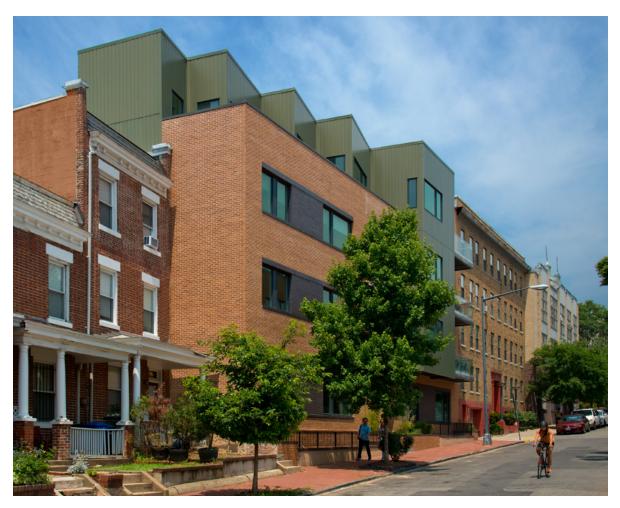

## The Eden | Washington, DC

This contemporary four-story, condominium building offers a quiet and light-filled retreat in the heart of the vibrant Adams Morgan neighborhood. The playfully composed brick façade maintains the gently curving urban street wall and is sliced by a green-colored, metal-paneled projecting bay and topped with a lively roofline, prominently visible up and down the street. Eighteen light-filled one-and-two bedroom units are organized around two garden courtyards. The "puzzle shaped' building plan is configured to maximize the exterior exposure of each unit to carefully-composed courtyard views, maximizing available sunlight. Every unit has access to a private balcony as well as a green roof deck offering a connection to the outdoors and city beyond.