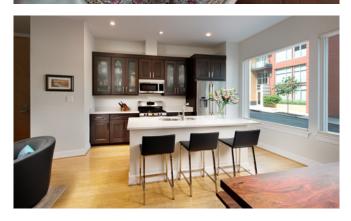

## The Eden | Washington, DC

This contemporary four-story, condominium building offers a quiet and light-filled retreat in the heart of the vibrant Adams Morgan neighborhood. The playfully composed brick façade maintains the gently curving urban street wall and is sliced by a green-colored, metal-paneled projecting bay and topped with a lively roofline, prominently visible up and down the street. Eighteen light-filled one-and-two bedroom units are organized around two garden courtyards. The "puzzle shaped' building plan is configured to maximize the exterior exposure of each unit to carefully-composed courtyard views, maximizing available sunlight. Every unit has access to a private balcony as well as a green roof deck offering a connection to the outdoors and city beyond.