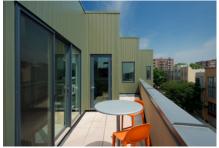

## The Eden | Washington, DC

This contemporary four-story, condominium building offers a quiet and light-filled retreat in the heart of the vibrant Adams Morgan neighborhood. The playfully composed brick façade maintains the gently curving urban street wall and is sliced by a green-colored, metal-paneled projecting bay and topped with a lively roofline, prominently visible up and down the street. Eighteen light-filled one-and-two bedroom units are organized around two garden courtyards. The "puzzle shaped' building plan is configured to maximize the exterior exposure of each unit to carefully-composed courtyard views, maximizing available sunlight. Every unit has access to a private balcony as well as a green roof deck offering a connection to the outdoors and city beyond.