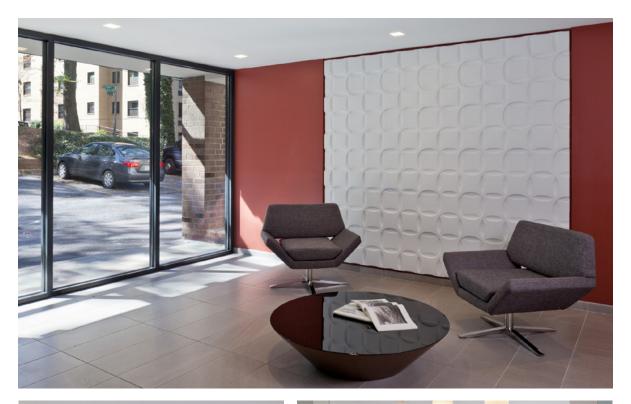

## Park East | Washington, DC

1845 Summit Place, NW Washington, DC 59,740 Square Feet

Historic Restoration Renovation Multi-Family Residential Entitlements At the exterior of the building, new stacks of windows will be added to the front and rear elevations at each floor. Improvements will be made to the main entry. A new steel and glass canopy will be installed above the main entry. At the interior, finishes and fixtures will be updated throughout the Common Areas. The Laundry Room will be renovated and the Fitness Center will be updated. A washer/dryer will be installed in each apartment.