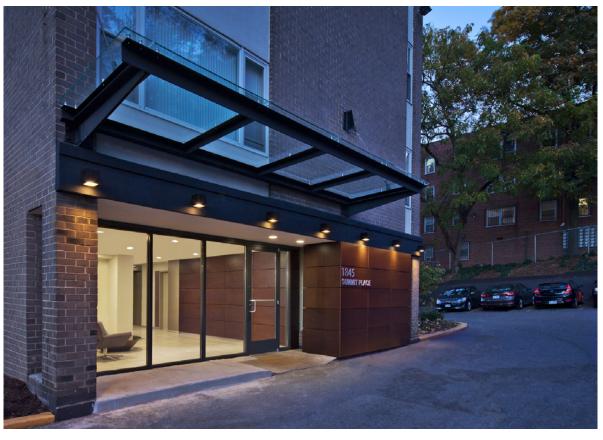

## Park East | Washington, DC

1845 Summit Place, NW Washington, DC 59,740 Square Feet

Historic Restoration Renovation Multi-Family Residential Entitlements At the exterior of the building, new stacks of windows will be added to the front and rear elevations at each floor. Improvements will be made to the main entry. A new steel and glass canopy will be installed above the main entry. At the interior, finishes and fixtures will be updated throughout the Common Areas. The Laundry Room will be renovated and the Fitness Center will be updated. A washer/dryer will be installed in each apartment.