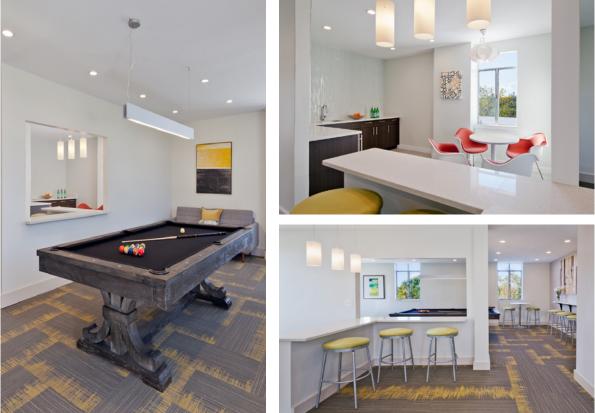

## Park East | Washington, DC

1845 Summit Place, NW Washington, DC 59,740 Square Feet

Historic Restoration Renovation Multi-Family Residential Entitlements At the exterior of the building, new stacks of windows will be added to the front and rear elevations at each floor. Improvements will be made to the main entry. A new steel and glass canopy will be installed above the main entry. At the interior, finishes and fixtures will be updated throughout the Common Areas. The Laundry Room will be renovated and the Fitness Center will be updated. A washer/dryer will be installed in each apartment.