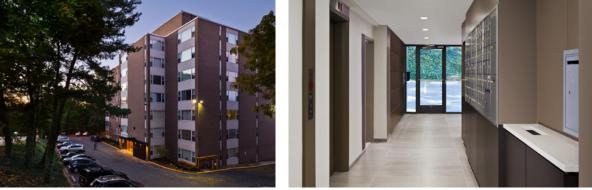

## Park East | Washington, DC

1845 Summit Place, NW Washington, DC 59,740 Square Feet

Historic Restoration Renovation Multi-Family Residential Entitlements At the exterior of the building, new stacks of windows will be added to the front and rear elevations at each floor. Improvements will be made to the main entry. A new steel and glass canopy will be installed above the main entry. At the interior, finishes and fixtures will be updated throughout the Common Areas. The Laundry Room will be renovated and the Fitness Center will be updated. A washer/dryer will be installed in each apartment.