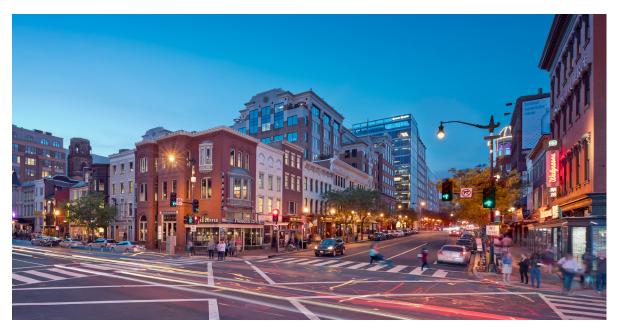

## Gallery Court | Washington, DC

800-808 7th Street, NW 705-709 H Street, NW 34,000 SF

Adaptive Reuse Historic Office Retail Located at one of the busiest retail corners in Washington, DC, seven rowhouses had been used as small retail spaces with individual office spaces above. The renovation with an addition allowed the first floor retail spaces to expand up into the second floor space. The third floor of each rowhouse was connected to create a contiguous office or retail level that can be leased by single or multiple tenants. Openings cut into the party walls, within historic guidelines, allow views through adjacent spaces.