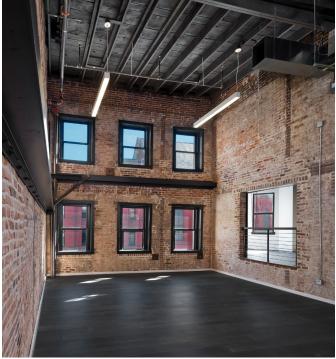

## Gallery Court | Washington, DC

800-808 7th Street, NW 705-709 H Street, NW 34,000 SF

Adaptive Reuse Historic Office Retail Located at one of the busiest retail corners in Washington, DC, seven rowhouses had been used as small retail spaces with individual office spaces above. The renovation with an addition allowed the first floor retail spaces to expand up into the second floor space. The third floor of each rowhouse was connected to create a contiguous office or retail level that can be leased by single or multiple tenants. Openings cut into the party walls, within historic guidelines, allow views through adjacent spaces.