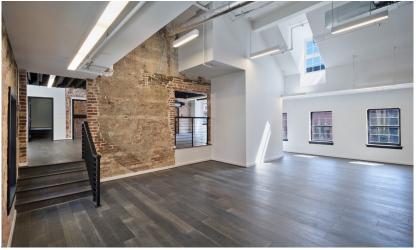

## Gallery Court | Washington, DC

800-808 7th Street, NW 705-709 H Street, NW 34,000 SF

Adaptive Reuse Historic Office Retail Located at one of the busiest retail corners in Washington, DC, seven rowhouses had been used as small retail spaces with individual office spaces above. The renovation with an addition allowed the first floor retail spaces to expand up into the second floor space. The third floor of each rowhouse was connected to create a contiguous office or retail level that can be leased by single or multiple tenants. Openings cut into the party walls, within historic guidelines, allow views through adjacent spaces.