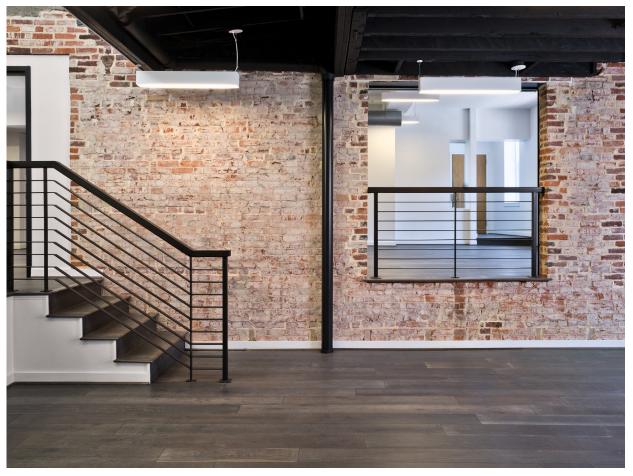

## Gallery Court | Washington, DC

800-808 7th Street, NW 705-709 H Street, NW 34,000 SF

Adaptive Reuse Historic Office Retail Located at one of the busiest retail corners in Washington, DC, seven rowhouses had been used as small retail spaces with individual office spaces above. The renovation with an addition allowed the first floor retail spaces to expand up into the second floor space. The third floor of each rowhouse was connected to create a contiguous office or retail level that can be leased by single or multiple tenants. Openings cut into the party walls, within historic guidelines, allow views through adjacent spaces.