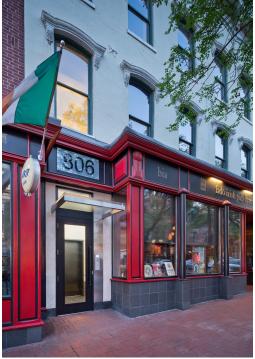

## Gallery Court | Washington, DC

800-808 7th Street, NW 705-709 H Street, NW 34,000 SF

Adaptive Reuse Historic Office Retail Located at one of the busiest retail corners in Washington, DC, seven rowhouses had been used as small retail spaces with individual office spaces above. The renovation with an addition allowed the first floor retail spaces to expand up into the second floor space. The third floor of each rowhouse was connected to create a contiguous office or retail level that can be leased by single or multiple tenants. Openings cut into the party walls, within historic guidelines, allow views through adjacent spaces.