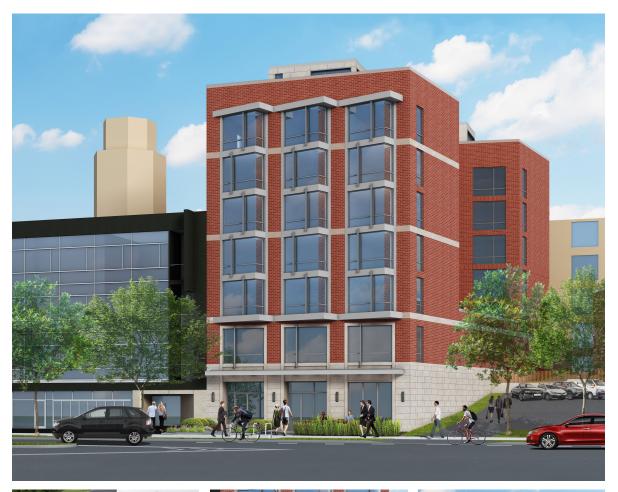

## Tenleytown Apartments | Washington, DC

4611-4615 41st St, NW 34,500 Square Feet

In Process Multi-Family Residential Tenleytown Apartments, located at 4611-4615 41st Street, NW is a seven-story building introducing 41 residential units to an entirely commercial block. The ground floor and penthouse lounge will be occupied by a restaurant tenant. At 75' above grade on one of the highest geographic points in the city the roof deck will provide panoramic views of Washington, DC. The 34,500 SF project includes at grade and enclosed parking accessed from the alley, with electric vehicle charging stations, car share spaces and interior bicycle parking. The site is readily accessible, located just off of Wisconsin Avenue, only 0.2 miles away from the Tenleytown/AU Metro station, and adjacent to a Capital Bike Share station. The project includes proposed improvements to the public space to create a neighborhood dining destination and increase pedestrian activity and safety.