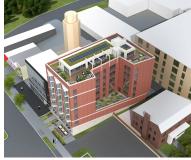

## Tenleytown Apartments | Washington, DC

4611-4615 41st St, NW 34,500 Square Feet

In Process Multi-Family Residential Tenleytown Apartments, located at 4611-4615 41st Street, NW is a seven-story building introducing 41 residential units to an entirely commercial block. The ground floor and penthouse lounge will be occupied by a restaurant tenant. At 75' above grade on one of the highest geographic points in the city the roof deck will provide panoramic views of Washington, DC. The 34,500 SF project includes at grade and enclosed parking accessed from the alley, with electric vehicle charging stations, car share spaces and interior bicycle parking. The site is readily accessible, located just off of Wisconsin Avenue, only 0.2 miles away from the Tenleytown/AU Metro station, and adjacent to a Capital Bike Share station. The project includes proposed improvements to the public space to create a neighborhood dining destination and increase pedestrian activity and safety.