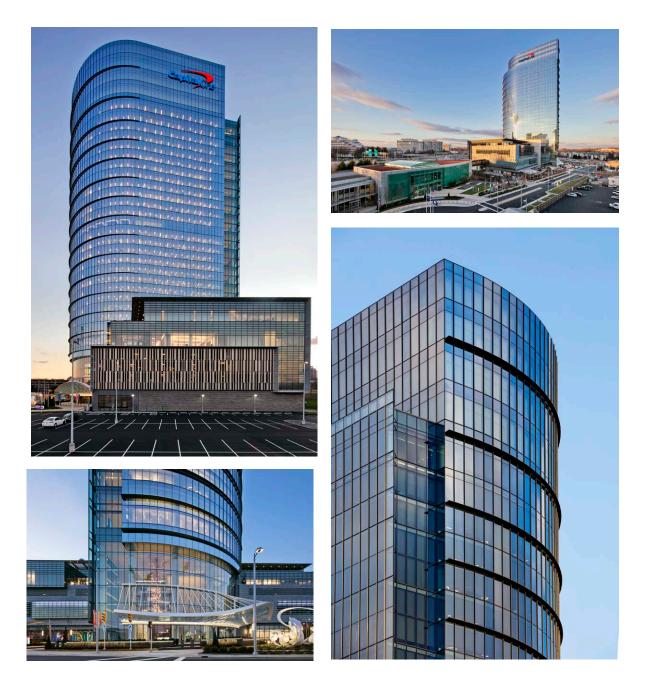

## Capital One Headquarters II | McLean, VA

1,648,800 Square Feet

Corporate Headquarters LEED Certification Multi-Building Complex Entitlements Community Approval Parking Retail New Construction A sinuous and sleek 32-story office tower, the tallest building in the region, sits perpendicular to the Capital Beltway and creates a recognizable symbol for its corporate owner. A crystalline seven-story lobby punctuates the entrance axis connecting lobbies, urban public space and retail to both podium amenity and support spaces and the office tower. Staggered double-height conferencing at corners reinforces the verticality and provides shared collaborative areas on each floor. The seven-story podium also includes amenities and support for its tenants. The building achieved LEED Gold certification. A 350-key luxury hotel above below-grade parking will link to the office podium and complete the composition.