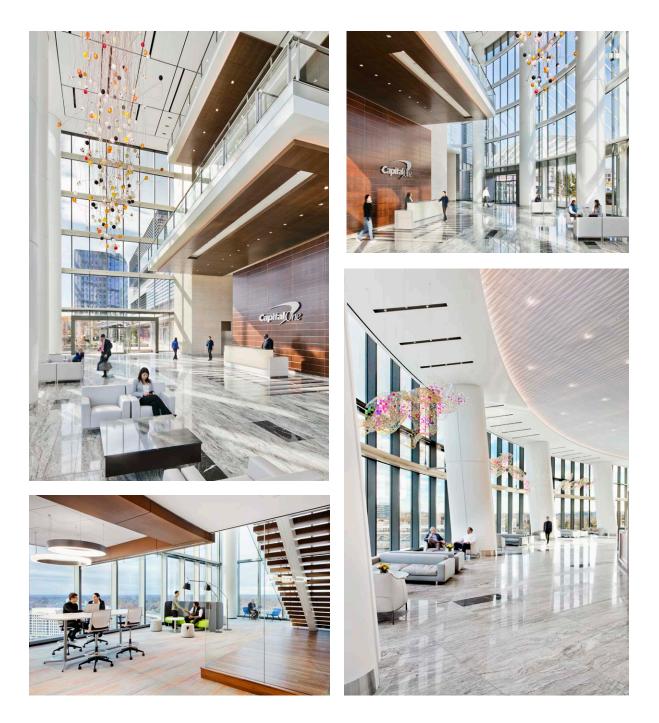

## Capital One Headquarters II | McLean, VA

1,648,800 Square Feet

Corporate Headquarters LEED Certification Multi-Building Complex Entitlements Community Approval Parking Retail New Construction A sinuous and sleek 32-story office tower, the tallest building in the region, sits perpendicular to the Capital Beltway and creates a recognizable symbol for its corporate owner. A crystalline seven-story lobby punctuates the entrance axis connecting lobbies, urban public space and retail to both podium amenity and support spaces and the office tower. Staggered double-height conferencing at corners reinforces the verticality and provides shared collaborative areas on each floor. The seven-story podium also includes amenities and support for its tenants. The building achieved LEED Gold certification. A 350-key luxury hotel above below-grade parking will link to the office podium and complete the composition.