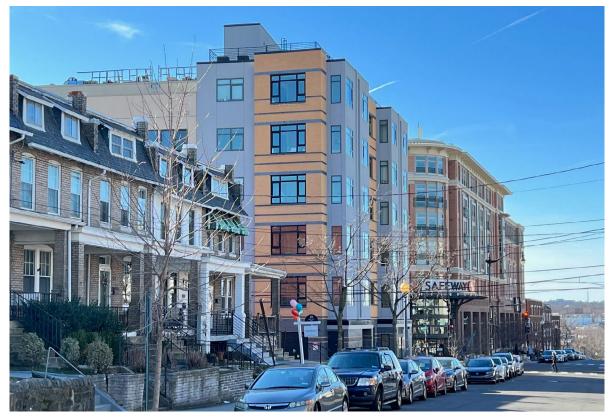

## 3831 Georgia Avenue, NW | Washington, DC

3831 Georgia Avenue, NW Washington, DC

31,178 Square Feet

Mixed-Use Multifamily Residential The Augusta at 3831 Georgia Avenue, NW is a 15-unit mixed-use multi-family residential building with street level retail in the Petworth Neighborhood of Washington, DC. Located one block north of the Petworth Metro station, the project will have ground floor retail space and 15 residential units including 3 accessible units. The building comprises five levels of composite steel above a concrete podium. The mixed-use project is designed to promote an active lifestyle for urban dwellers and the use of public transportation in an amenity-rich neighborhood.