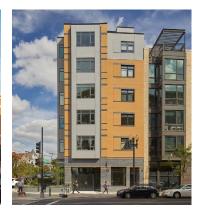

## 3831 Georgia Avenue, NW | Washington, DC

3831 Georgia Avenue, NW Washington, DC

31,178 Square Feet

Mixed-Use Multifamily Residential The Augusta at 3831 Georgia Avenue, NW is a 15-unit mixed-use multi-family residential building with street level retail in the Petworth Neighborhood of Washington, DC. Located one block north of the Petworth Metro station, the project will have ground floor retail space and 15 residential units including 3 accessible units. The building comprises five levels of composite steel above a concrete podium. The mixed-use project is designed to promote an active lifestyle for urban dwellers and the use of public transportation in an amenity-rich neighborhood.