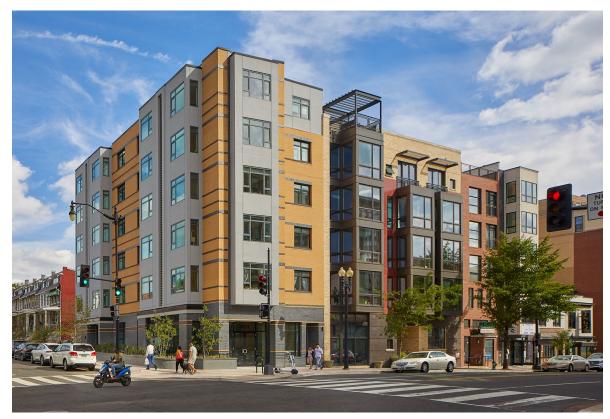

## 3831 Georgia Avenue, NW | Washington, DC

3831 Georgia Avenue, NW Washington, DC

31,178 Square Feet

Mixed-Use Multifamily Residential The Augusta at 3831 Georgia Avenue, NW is a 15-unit mixed-use multi-family residential building with street level retail in the Petworth Neighborhood of Washington, DC. Located one block north of the Petworth Metro station, the project will have ground floor retail space and 15 residential units including 3 accessible units. The building comprises five levels of composite steel above a concrete podium. The mixed-use project is designed to promote an active lifestyle for urban dwellers and the use of public transportation in an amenity-rich neighborhood.