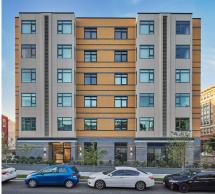

## 3831 Georgia Avenue, NW | Washington, DC

3831 Georgia Avenue, NW Washington, DC

31,178 Square Feet

Mixed-Use Multifamily Residential The Augusta at 3831 Georgia Avenue, NW is a 15-unit mixed-use multi-family residential building with street level retail in the Petworth Neighborhood of Washington, DC. Located one block north of the Petworth Metro station, the project will have ground floor retail space and 15 residential units including 3 accessible units. The building comprises five levels of composite steel above a concrete podium. The mixed-use project is designed to promote an active lifestyle for urban dwellers and the use of public transportation in an amenity-rich neighborhood.