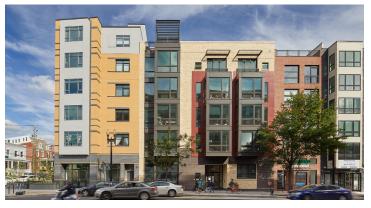

## 3831 Georgia Avenue, NW | Washington, DC

3831 Georgia Avenue, NW Washington, DC

31,178 Square Feet

Mixed-Use Multifamily Residential The Augusta at 3831 Georgia Avenue, NW is a 15-unit mixed-use multi-family residential building with street level retail in the Petworth Neighborhood of Washington, DC. Located one block north of the Petworth Metro station, the project will have ground floor retail space and 15 residential units including 3 accessible units. The building comprises five levels of composite steel above a concrete podium. The mixed-use project is designed to promote an active lifestyle for urban dwellers and the use of public transportation in an amenity-rich neighborhood.