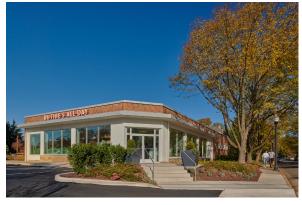

## Ruthie's All-Day | Arlington, VA

3411 5th St S, Arlington, VA 22204

4,650 Sqaure Feet

Adaptive Use Restaurant Historic Renovation The historic single-story brick building next to the Dominion Apartments, was originally occupied by Mr. W's, a candy factory and ice cream shop. It was recently renovated and converted into a neighborhood restaurant, Ruthie's All-Day Restaurant, providing indoor and outdoor dining for Dominion residents and the surrounding community. The renovation preserved the form and aesthetic of the original building on the property. Conversion of the historic candy shop into a local restaurant maintains the retail use at the prominent corner, contributing to the pedestrian-friendly scale of the streetscape.