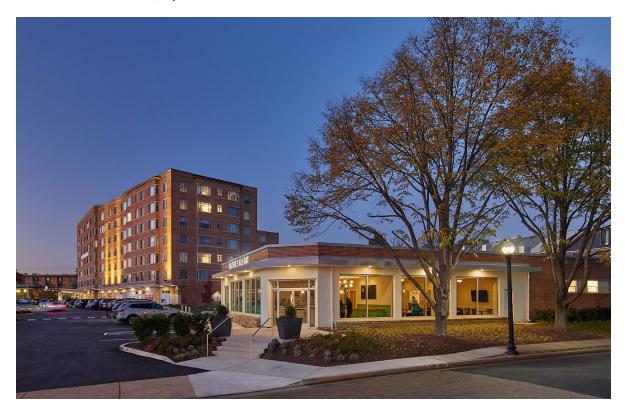

## Ruthie's All-Day | Arlington, VA

3411 5th St S, Arlington, VA 22204

4,650 Sqaure Feet

Adaptive Use Restaurant Historic Renovation The historic single-story brick building next to the Dominion Apartments, was originally occupied by Mr. W's, a candy factory and ice cream shop. It was recently renovated and converted into a neighborhood restaurant, Ruthie's All-Day Restaurant, providing indoor and outdoor dining for Dominion residents and the surrounding community. The renovation preserved the form and aesthetic of the original building on the property. Conversion of the historic candy shop into a local restaurant maintains the retail use at the prominent corner, contributing to the pedestrian-friendly scale of the streetscape.