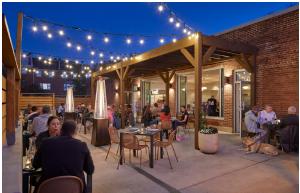

## Ruthie's All-Day | Arlington, VA

3411 5th St S, Arlington, VA 22204

4,650 Sqaure Feet

Adaptive Use Restaurant Historic Renovation The historic single-story brick building next to the Dominion Apartments, was originally occupied by Mr. W's, a candy factory and ice cream shop. It was recently renovated and converted into a neighborhood restaurant, Ruthie's All-Day Restaurant, providing indoor and outdoor dining for Dominion residents and the surrounding community. The renovation preserved the form and aesthetic of the original building on the property. Conversion of the historic candy shop into a local restaurant maintains the retail use at the prominent corner, contributing to the pedestrian-friendly scale of the streetscape.