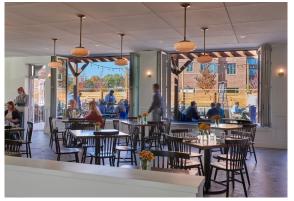

## Ruthie's All-Day | Arlington, VA

3411 5th St S, Arlington, VA 22204

4,650 Sqaure Feet

Adaptive Use Restaurant Historic Renovation The historic single-story brick building next to the Dominion Apartments, was originally occupied by Mr. W's, a candy factory and ice cream shop. It was recently renovated and converted into a neighborhood restaurant, Ruthie's All-Day Restaurant, providing indoor and outdoor dining for Dominion residents and the surrounding community. The renovation preserved the form and aesthetic of the original building on the property. Conversion of the historic candy shop into a local restaurant maintains the retail use at the prominent corner, contributing to the pedestrian-friendly scale of the streetscape.