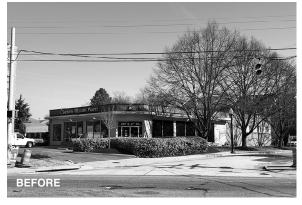

## Ruthie's All-Day | Arlington, VA

3411 5th St S, Arlington, VA 22204

4,650 Sqaure Feet

Adaptive Use Restaurant Historic Renovation The historic single-story brick building next to the Dominion Apartments, was originally occupied by Mr. W's, a candy factory and ice cream shop. It was recently renovated and converted into a neighborhood restaurant, Ruthie's All-Day Restaurant, providing indoor and outdoor dining for Dominion residents and the surrounding community. The renovation preserved the form and aesthetic of the original building on the property. Conversion of the historic candy shop into a local restaurant maintains the retail use at the prominent corner, contributing to the pedestrian-friendly scale of the streetscape.