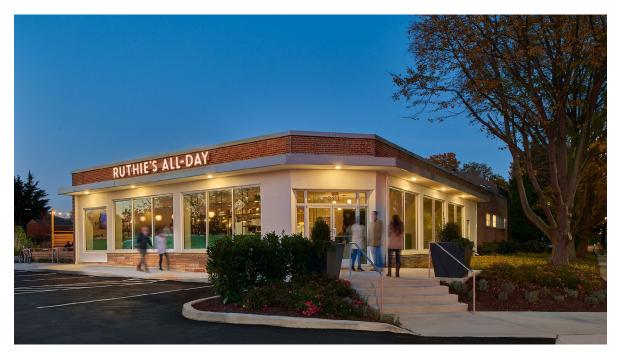

## Ruthie's All-Day | Arlington, VA

3411 5th St S, Arlington, VA 22204

4,650 Sqaure Feet

Adaptive Use Restaurant Historic Renovation The historic single-story brick building next to the Dominion Apartments, was originally occupied by Mr. W's, a candy factory and ice cream shop. It was recently renovated and converted into a neighborhood restaurant, Ruthie's All-Day Restaurant, providing indoor and outdoor dining for Dominion residents and the surrounding community. The renovation preserved the form and aesthetic of the original building on the property. Conversion of the historic candy shop into a local restaurant maintains the retail use at the prominent corner, contributing to the pedestrian-friendly scale of the streetscape.