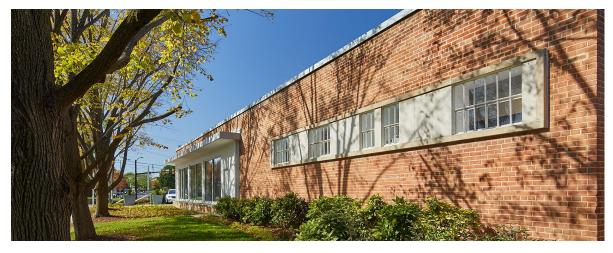

## Ruthie's All-Day | Arlington, VA

3411 5th St S, Arlington, VA 22204

4,650 Sqaure Feet

Adaptive Use Restaurant Historic Renovation The historic single-story brick building next to the Dominion Apartments, was originally occupied by Mr. W's, a candy factory and ice cream shop. It was recently renovated and converted into a neighborhood restaurant, Ruthie's All-Day Restaurant, providing indoor and outdoor dining for Dominion residents and the surrounding community. The renovation preserved the form and aesthetic of the original building on the property. Conversion of the historic candy shop into a local restaurant maintains the retail use at the prominent corner, contributing to the pedestrian-friendly scale of the streetscape.