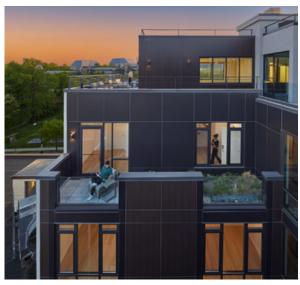

## 4111 Connecticut Avenue, NW | Washington, DC

4111 Connecticut Avenue, NW Washington, DC

5,720 SF

Multi-Family Residentail Internal Courtyard

4111 Connecticut Avenue, NW has a combined site area approximately 5,720 SF. Two adjacent existing 3-story plus basement single-family rowhomes were removed and lots consolidated for the construction of this new 28,895 GSF, 6 story + Mezzanine, 26-unit multi-family residential building. The finished project includes an interior courtyard, private roof terraces for two 6th Floor + Mezzanine units and a common roof deck with elevator access.