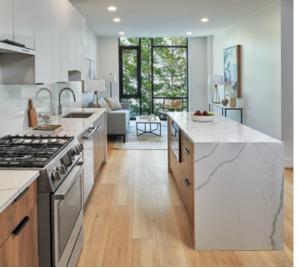

## 4111 Connecticut Avenue, NW | Washington, DC

4111 Connecticut Avenue, NW Washington, DC

5,720 SF

Multi-Family Residentail Internal Courtyard

4111 Connecticut Avenue, NW has a combined site area approximately 5,720 SF. Two adjacent existing 3-story plus basement single-family rowhomes were removed and lots consolidated for the construction of this new 28,895 GSF, 6 story + Mezzanine, 26-unit multi-family residential building. The finished project includes an interior courtyard, private roof terraces for two 6th Floor + Mezzanine units and a common roof deck with elevator access.