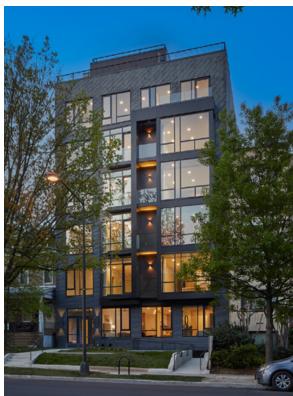

## 4111 Connecticut Avenue, NW | Washington, DC

4111 Connecticut Avenue, NW Washington, DC

5,720 SF

Multi-Family Residentail Internal Courtyard

4111 Connecticut Avenue, NW has a combined site area approximately 5,720 SF. Two adjacent existing 3-story plus basement single-family rowhomes were removed and lots consolidated for the construction of this new 28,895 GSF, 6 story + Mezzanine, 26-unit multi-family residential building. The finished project includes an interior courtyard, private roof terraces for two 6th Floor + Mezzanine units and a common roof deck with elevator access.