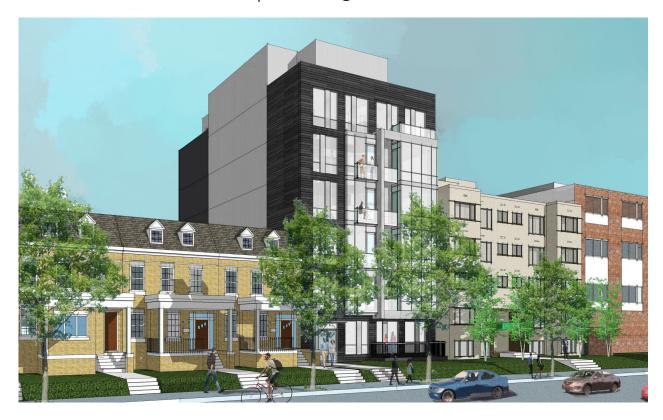

## 4111 Connecticut Avenue | Washington, DC

4111 Connecticut Avenue, NW Washington, DC 20008

5,720 Square Feet

Multi-Family Residential Internal Courtyard 4111 Connecticut Avenue, NW has a combined site area approximately 5,720 SF. Two adjacent existing 3-story plus basement single-family rowhomes were removed and lots consolidated for the construction of this new 28,895 GSF, 6 story + Mezzanine, 26-unit multi-family residential building. The finished project includes an interior courtyard, private roof terraces for two 6th Floor + Mezzanine units and a common roof deck with elevator access.